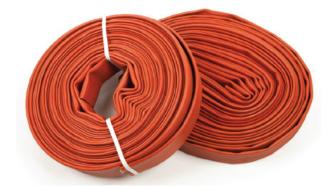

## Lay Flat Armtex Hose

| Code       | Description                               |
|------------|-------------------------------------------|
| 3830ARMTEX | 38mm x 30m Red Ext Hose Armtex H<br>Class |
| 6430ARMTEX | 64mm x 30m Red Ext Hose Armtex H<br>Class |

For fire protection on large sites

Bulbeck Fire supplies a range of lay-flat hoses for firefighting and wash down.

Powerful and effective, they're easily stored and come in varied widths, lengths, materials and colours.