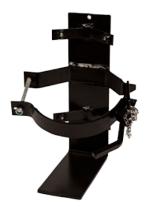

## Powder-coated black adjustible bracket

| Code      | Description          |
|-----------|----------------------|
| VB10069.0 | Black Heavy Duty Veh |
|           | Bracket Adjustable   |

## Powder-coated black adjustable bracket Available in 4.5kg and 9.0kg

Bulbeck Fire stocks a full range of vehicle extinguisher brackets.

We offer sizes to fit every type of extinguisher. And because our stock list is so extensive, we can supply brackets quickly - even at short notice